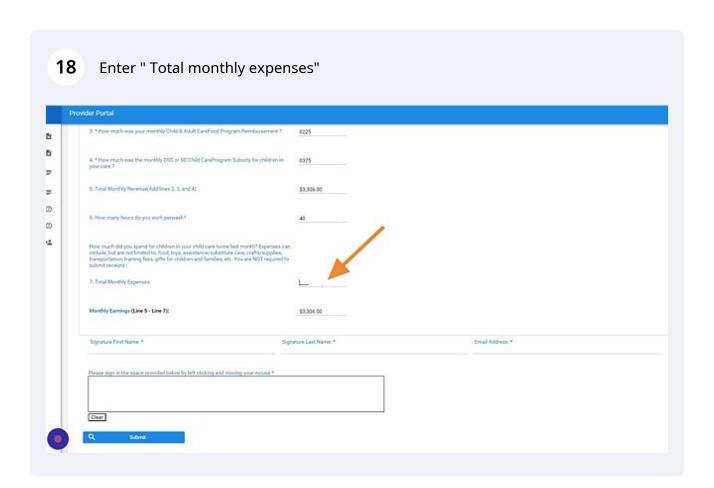

4. \* How much was the monthly DSS or SE Child CareProgram Subsidy for children in was care?

5. Total Monthly Revenue(Add lines 2, 3, and 4):

6. How many hours do you work perweek?

## 19 Monthly Earnings amount will auto-populate