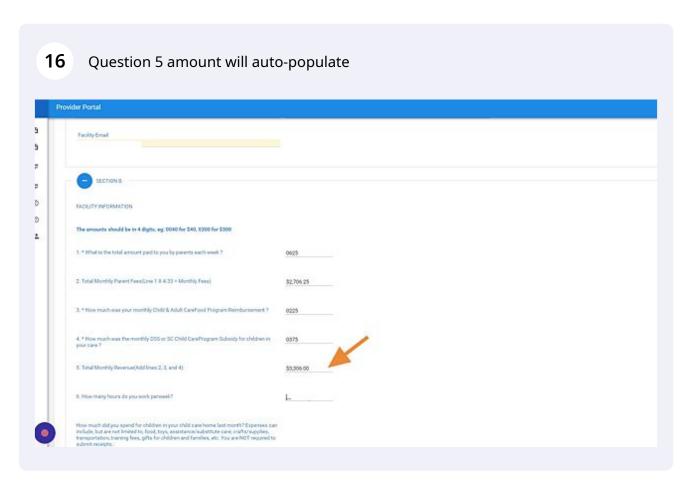

4. \* How much was the monthly DSS or SE Child CareProgram Subsidy for children in was care?

5. Total Monthly Revenue(Add lines 2, 3, and 4):

6. How many hours do you work perweek?

## 19 Monthly Earnings amount will auto-populate