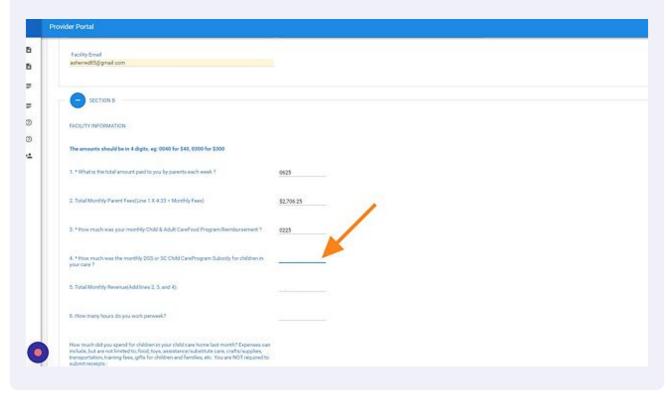

4. \* How much was the monthly DSS or SE Child CareProgram Subsidy for children in was care?

5. Total Monthly Revenue(Add lines 2, 3, and 4):

6. How many hours do you work perweek?