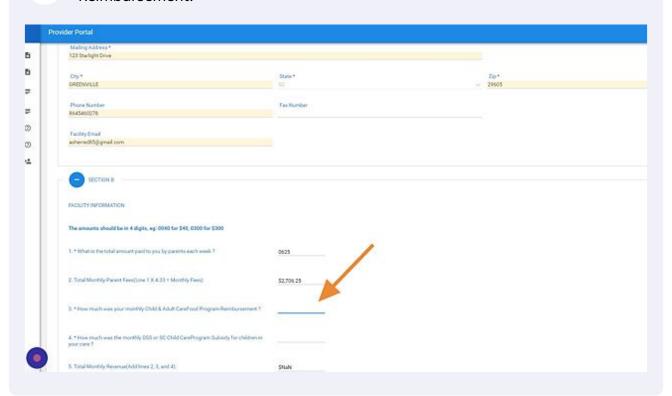

13 Question 2 amount will auto-populate

Enter "How much was your monthly Child & Adult Care Food Program Reimbursement?"

Enter "How much was the monthly DSS or Child Care Program Subsidy for children in your care?"