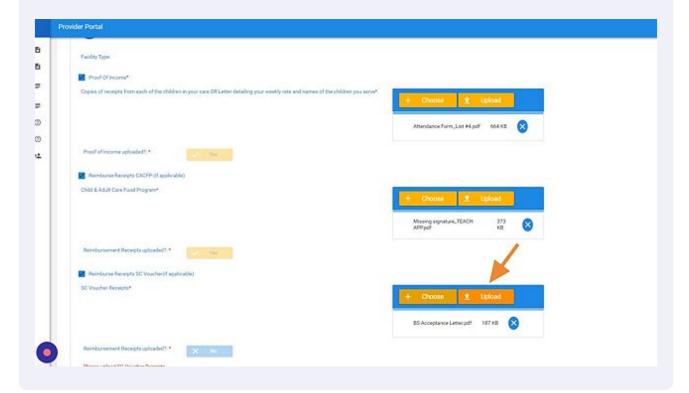

h of the children in your care OR Letter detailing your weekly rate and names of the children you se Attendance Form\_List #4.pdf 664.KB Reimburse Receipts CACFP (if applicable) Child & Adult Care Food Program\*

Rembursement Recepts uploaded? \*

8 Select "Reimburse Receipts SC Voucher (if applicable)" В Facility Type: Proof Of Income\* Copies of receipts from each of the children in your care OR Letter detailing your weekly rate and names of the children you serve? Attendance Form\_List #4.pdf 664 KB (2) Proof of Income uploaded1.\* 4 Reimburse Receipts CACFP (Fapplicable) Child & Adult Care Food Program\* Missing signature\_TEACH APP pcf ☐ Reimburse Recepts SC Youcher(Happlicable) SECTION A DSS License/Registration Number/CC Number.



## 10 Click "Upload to finish uploading document"



# **11** Select "Center Type"





Alert! All amounts should be 4 digits, eq. 0040 for \$40 and 0300 for \$300

Enter " What is the total amount paid to you by parents each week?" (Please read yellow highlighted area before completing this question)



13 Question 2 amount will auto-populate



Enter "How much was your monthly Child & Adult Care Food Program Reimbursement?"



Enter "How much was the monthly DSS or Child Care Program Subsidy for children in your care?"





4. \* How much was the monthly DSS or SE Child CareProgram Subsidy for children in was care?

5. Total Monthly Revenue(Add lines 2, 3, and 4):

6. How many hours do you work perweek?



## 19 Monthly Earnings amount will auto-populate



## 20 Enter "First and Last Name"



# 



Please sign in the space provided belo