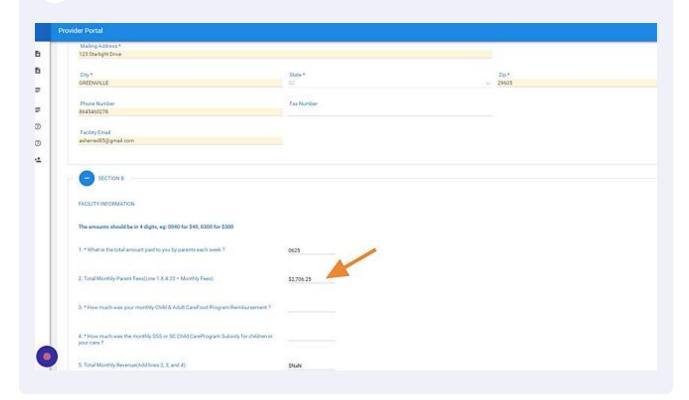

# **11** Select "Center Type"

Alert! All amounts should be 4 digits, eq. 0040 for \$40 and 0300 for \$300

Enter " What is the total amount paid to you by parents each week?" (Please read yellow highlighted area before completing this question)

13 Question 2 amount will auto-populate

Enter "How much was your monthly Child & Adult Care Food Program Reimbursement?"

Enter "How much was the monthly DSS or Child Care Program Subsidy for children in your care?"