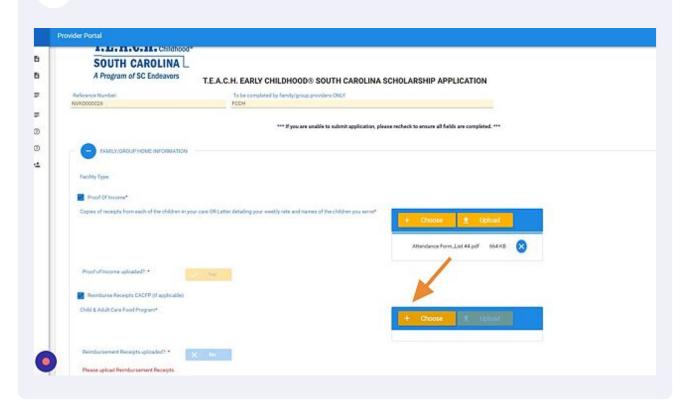

Rembursement Recepts uploaded? \*

8 Select "Reimburse Receipts SC Voucher (if applicable)" В Facility Type: Proof Of Income\* Copies of receipts from each of the children in your care OR Letter detailing your weekly rate and names of the children you serve? Attendance Form\_List #4.pdf 664 KB (2) Proof of Income uploaded1.\* 4 Reimburse Receipts CACFP (Fapplicable) Child & Adult Care Food Program\* Missing signature\_TEACH APP pcf ☐ Reimburse Recepts SC Youcher(Happlicable) SECTION A DSS License/Registration Number/CC Number.

## 10 Click "Upload to finish uploading document"