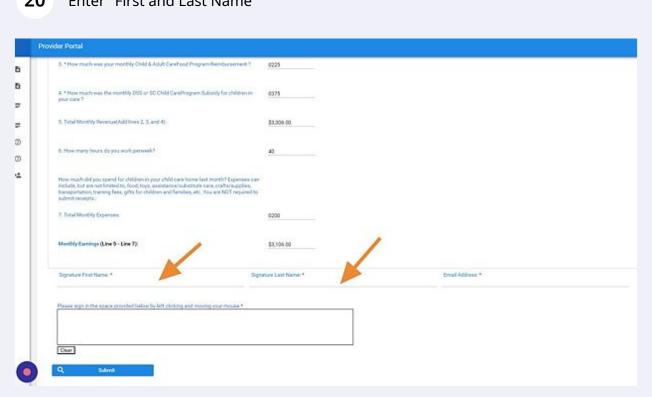

Click "Upload to finish uploading document"



# **11** Select "Center Type"





Alert! All amounts should be 4 digits, eq. 0040 for \$40 and 0300 for \$300

Enter " What is the total amount paid to you by parents each week?" (Please read yellow highlighted area before completing this question)



13 Question 2 amount will auto-populate



Enter "How much was your monthly Child & Adult Care Food Program Reimbursement?"



Enter "How much was the monthly DSS or Child Care Program Subsidy for children in your care?"





4. \* How much was the monthly DSS or SE Child CareProgram Subsidy for children in was care?

5. Total Monthly Revenue(Add lines 2, 3, and 4):

6. How many hours do you work perweek?



## 19 Monthly Earnings amount will auto-populate



## 20 Enter "First and Last Name"



# 



Please sign in the space provided below by left clicking and moving your mouse \*

Q Submit

### 23 Click "Submit"





Alert! Note: Please be aware that you will have 72 hours to finish this application section. The section link will become invalid after 72 hours. It will be necessary to submit a new application if the link expires.