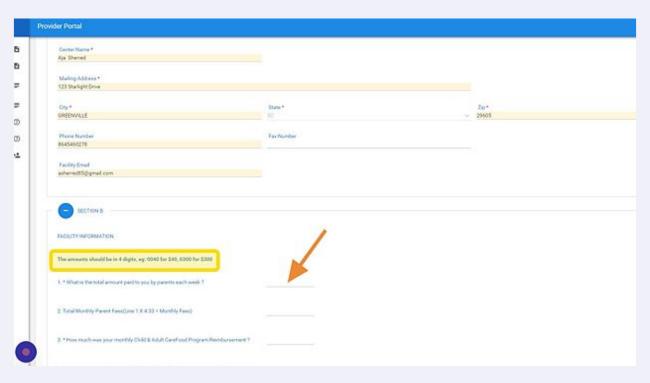

# **11** Select "Center Type"

Alert! All amounts should be 4 digits, eq. 0040 for \$40 and 0300 for \$300

Enter " What is the total amount paid to you by parents each week?" (Please read yellow highlighted area before completing this question)