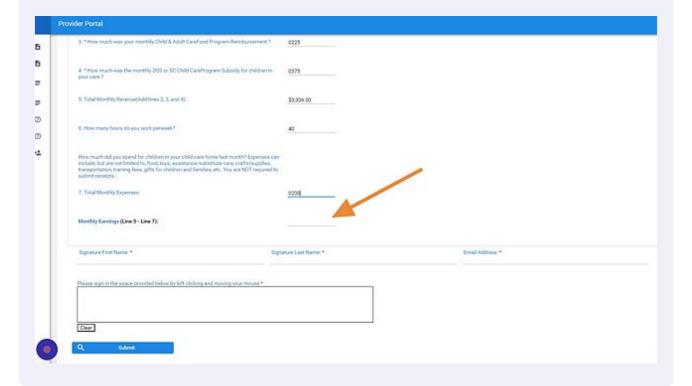

gistration Number/CC Number.



## 10 Click "Upload to finish uploading document"



# **11** Select "Center Type"





Alert! All amounts should be 4 digits, eq. 0040 for \$40 and 0300 for \$300

Enter " What is the total amount paid to you by parents each week?" (Please read yellow highlighted area before completing this question)



13 Question 2 amount will auto-populate



Enter "How much was your monthly Child & Adult Care Food Program Reimbursement?"



Enter "How much was the monthly DSS or Child Care Program Subsidy for children in your care?"





4. \* How much was the monthly DSS or SE Child CareProgram Subsidy for children in was care?

5. Total Monthly Revenue(Add lines 2, 3, and 4):

6. How many hours do you work perweek?



## 19 Monthly Earnings amount will auto-populate



## 20 Enter "First and Last Name"



# 



Please sign in the space provided below by left clicking and moving your mouse \*

Q Submit

### 23 Click "Submit"





Alert! Note: Please be aware that you will have 72 hours to finish this application section. The section link will become invalid after 72 hours. It will be necessary to submit a new application if the link expires.