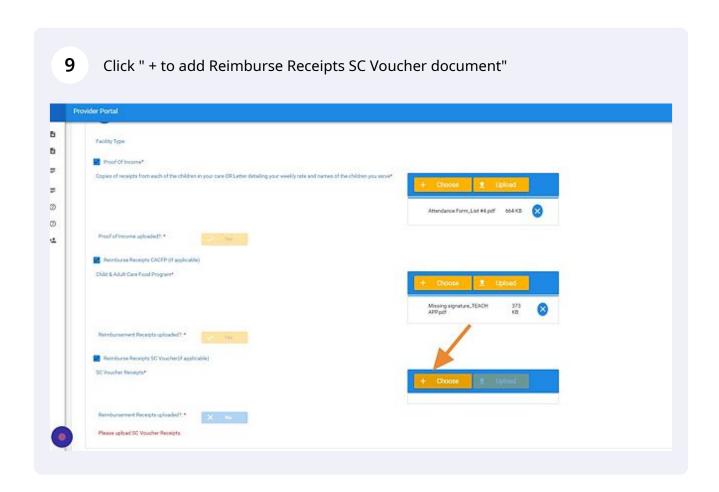

Rembursement Recepts uploaded? \*

8 Select "Reimburse Receipts SC Voucher (if applicable)" В Facility Type: Proof Of Income\* Copies of receipts from each of the children in your care OR Letter detailing your weekly rate and names of the children you serve? Attendance Form\_List #4.pdf 664 KB (2) Proof of Income uploaded1.\* 4 Reimburse Receipts CACFP (Fapplicable) Child & Adult Care Food Program\* Missing signature\_TEACH APP pcf ☐ Reimburse Recepts SC Youcher(Happlicable) SECTION A DSS License/Registration Number/CC Number.

## 10 Click "Upload to finish uploading document"