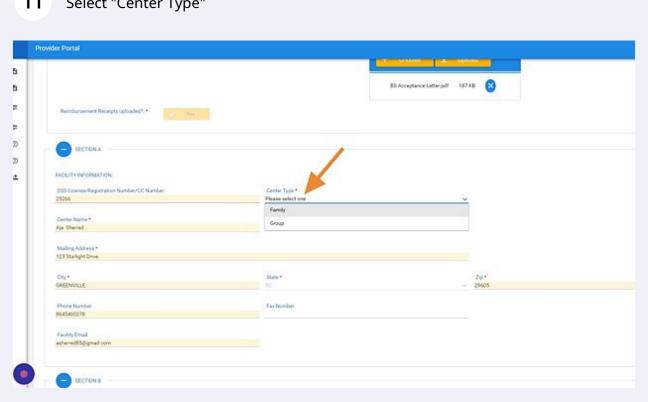

# **11** Select "Center Type"

Alert! All amounts should be 4 digits, eq. 0040 for \$40 and 0300 for \$300

Enter " What is the total amount paid to you by parents each week?" (Please read yellow highlighted area before completing this question)