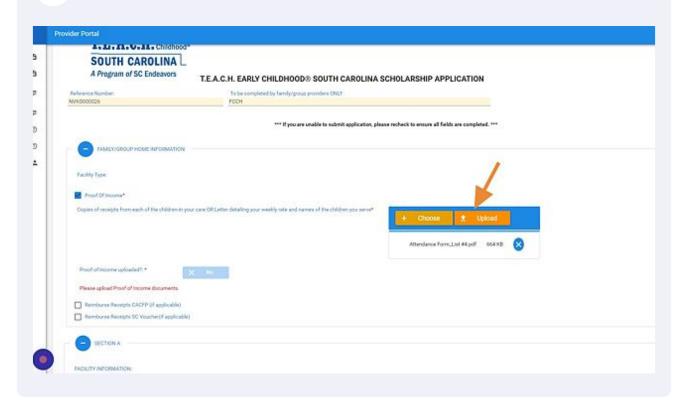

4 Click "Upload to finish uploading document"

**5** Select "Reimburse Receipts CACFP (if applicable)"

6 Click " + to add reimburse receipts document"

7 Click "Upload to finish uploading document" A.M. FR. U.M. Childhood SOUTH CAROLINA B A Program of SC Endeavors T.E.A.C.H. EARLY CHILDHOOD® SOUTH CAROLINA SCHOLARSHIP APPLICATION To be completed by family/group providers ONLY \*\*\* If you are unable to submit application, please recheck to ensure all fields are completed. \*\*\* 00 FAMILY/GROUP HOME INFORMATION 44 Copies of receipts from each of the children in your care OR Letter detailing your weekly rate and names of the children you se Attendance Form\_List #4.pdf 664.KB Reimburse Receipts CACFP (if applicable) Child & Adult Care Food Program\*

Rembursement Recepts uploaded? \*

8 Select "Reimburse Receipts SC Voucher (if applicable)" В Facility Type: Proof Of Income\* Copies of receipts from each of the children in your care OR Letter detailing your weekly rate and names of the children you serve? Attendance Form\_List #4.pdf 664 KB (2) Proof of Income uploaded1.\* 4 Reimburse Receipts CACFP (Fapplicable) Child & Adult Care Food Program\* Missing signature\_TEACH APP pcf ☐ Reimburse Recepts SC Youcher(Happlicable) SECTION A DSS License/Registration Number/CC Number.