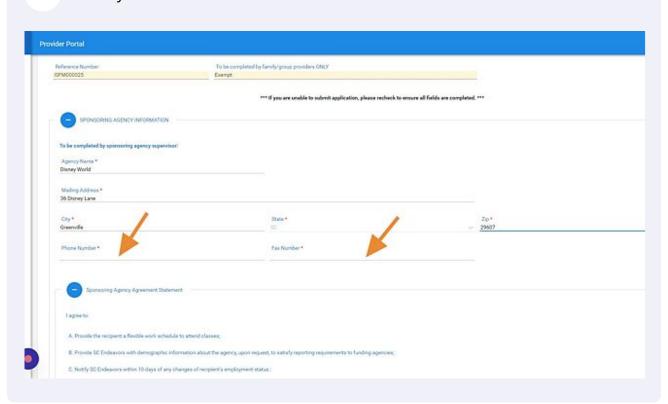

3 Enter your "Full Mailing Address"

4 Enter your "Phone Number and Fax Number"

Provider Portal

Storey World

Stating Address \*
80 Dancy World

Stating Address \*
80 Dancy Live

Store \*

Stor