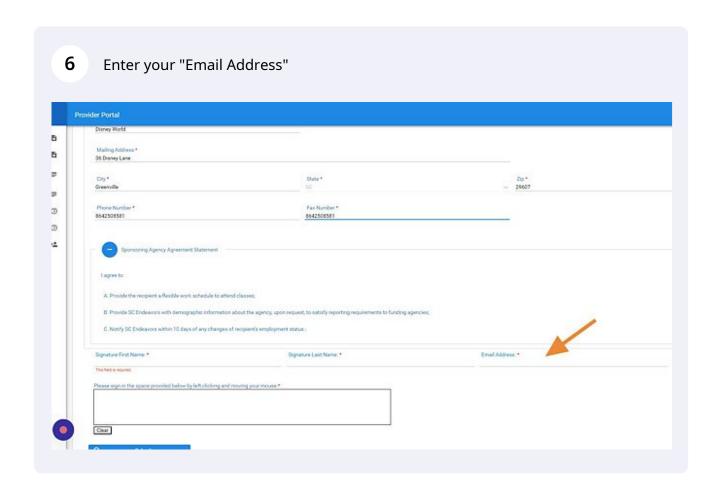

**7** Sign form electronically

8 Click "Submit"

Alert! Note: Please be aware that you will have 72 hours to finish this application section. The section link will become invalid after 72 hours. It will be necessary to submit a new application if the link expires.