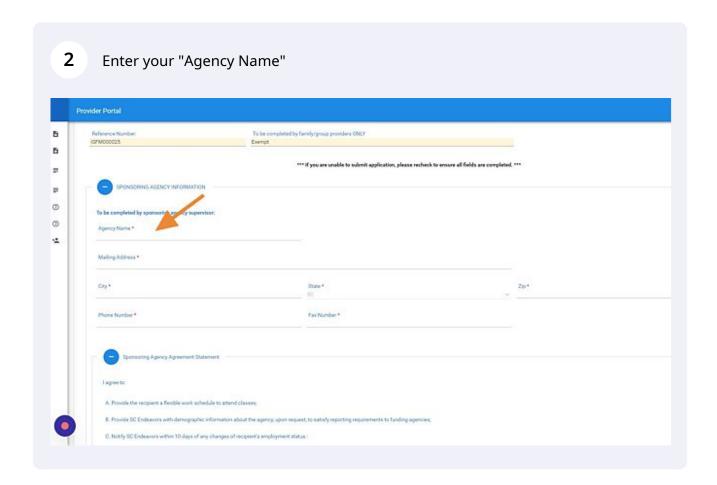

## How to Submit Support Professional T.E.A.C.H. Early Childhood Education Document

This form is only for Early Childcare Support Professionals that do not work inside of a childcare center.

Navigate to providerportal.dss.sc.qov/#/dece/teach-apps/stu...