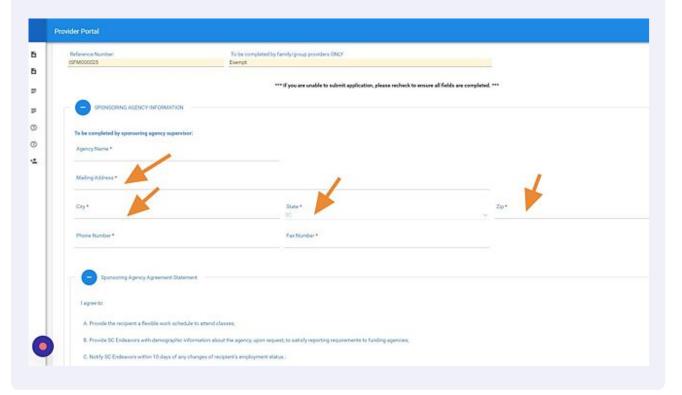

3 Enter your "Full Mailing Address"

4 Enter your "Phone Number and Fax Number"

Provider Portal

Storey World

Stating Address \*
80 Dancy World

Stating Address \*
80 Dancy Live

Store \*

Stor