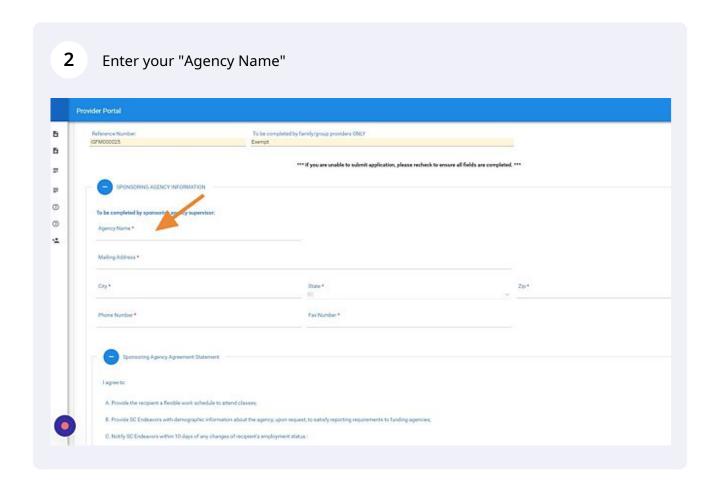

## How to Submit Support Professional TEACH Early Childhood Education Document

This form is only for Early Childcare Support Professionals that do not work inside of a childcare center.

Navigate to providerportal.dss.sc.qov/#/dece/teach-apps/stu...