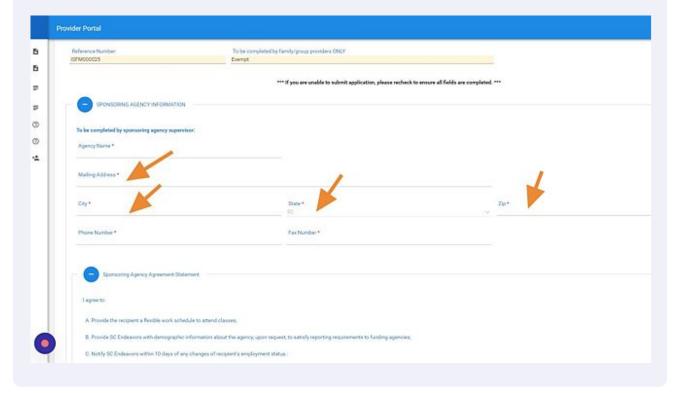

3 Enter your "Full Mailing Address"

4 Enter your "Phone Number and Fax Number"

Provider Portal

Storey World

Stating Address \*
80 Dancy World

Stating Address \*
80 Dancy Live

Store \*

Stor