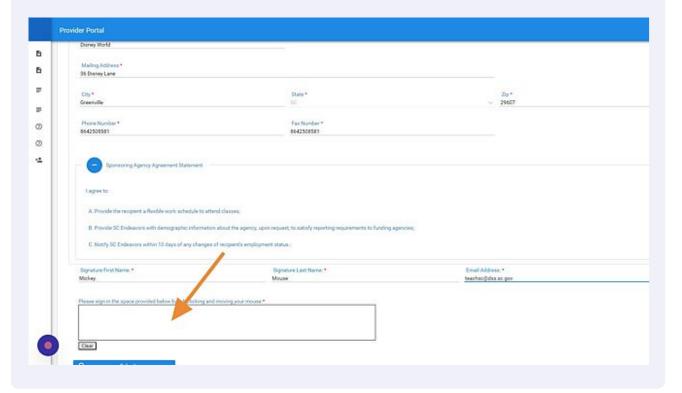

3 Enter your "Full Mailing Address"

4 Enter your "Phone Number and Fax Number"

Provider Portal

Storey World

Stating Address \*
80 Dancy World

Stating Address \*
80 Dancy Live

Store \*

Stor

**7** Sign form electronically

8 Click "Submit"

Alert! Note: Please be aware that you will have 72 hours to finish this application section. The section link will become invalid after 72 hours. It will be necessary to submit a new application if the link expires.