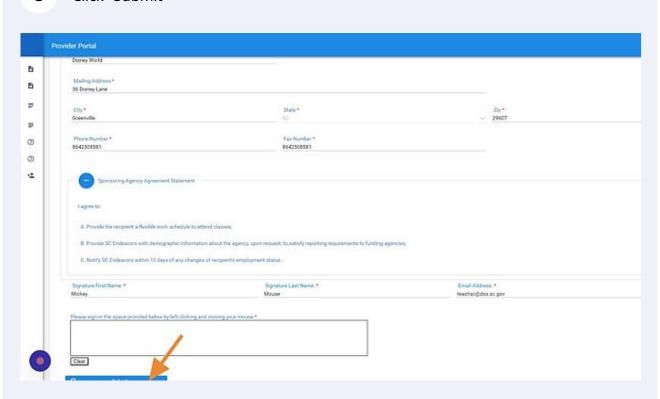

**7** Sign form electronically

8 Click "Submit"

Alert! Note: Please be aware that you will have 72 hours to finish this application section. The section link will become invalid after 72 hours. It will be necessary to submit a new application if the link expires.